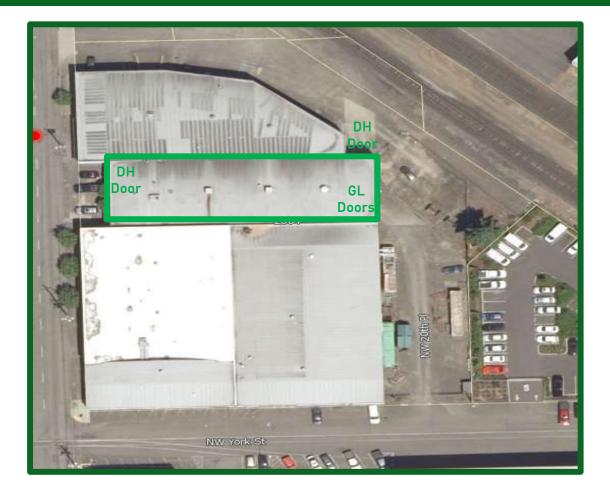

## Available Space: 10,800 SF

| Property Summary |                          |
|------------------|--------------------------|
| Office:          | +/- 1,400 SF             |
| Truck Loading:   | 1 dock high door         |
|                  | Can fit 53' truck        |
|                  | 3 Grade Level doors      |
| Ceiling Height:  | 16' (Bow Truss Roof)     |
| Zoning:          | IG1 (General Industrial) |
| Yard Area:       | Access to Grade level    |
|                  | doors on east side of    |
|                  | building through yard of |
|                  | 2001 NW York St.         |