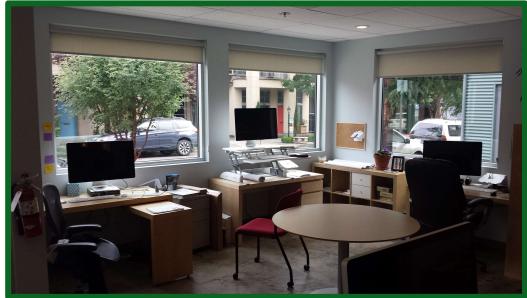

## **Property Summary**

Address: 2544 NW Upshur St. Building Size: 4,000 SF

- Creative office with designer finishes.
- Flexible floor plan.
- Two privates/meeting rooms.
- Large windows & skylights.
- High ceilings, exposed beams & ductwork.
- Dedicated server room.
- Kitchenette with dishwasher.
- Easy walking distance to restaurants/shopping.
- Five (5) off-street parking spaces.