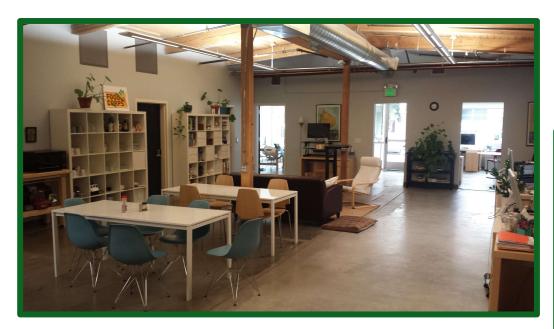

## **Property Summary**

Address: 2544 NW Upshur St. Building Size: 4,000 SF

- Creative office with designer finishes.
- Flexible floor plan.
- Two privates/meeting rooms.
- Large windows & skylights.
- High ceilings, exposed beams & ductwork.
- Dedicated server room.
- Kitchenette with dishwasher.
- Easy walking distance to restaurants/shopping.
- Five (5) off-street parking spaces.