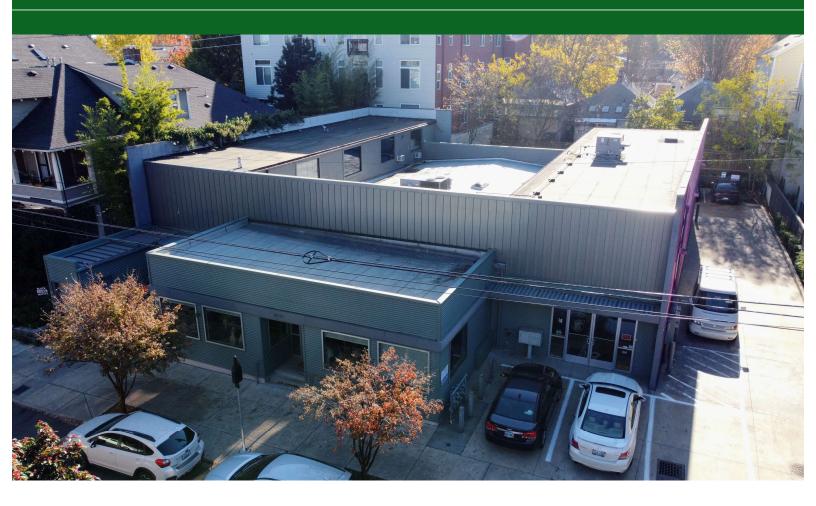

## For Lease | 2544 NW Upshur St. | Portland, OR

## **Property Summary**

Address: 2544 NW Upshur St. Building Size: 4,000 SF

- Creative office with designer finishes.
- Flexible floor plan.
- Two privates/meeting rooms.
- Large windows & skylights.
- High ceilings, exposed beams & ductwork.
- Dedicated server room.
- Kitchenette with dishwasher.
- Easy walking distance to restaurants/shopping.
- Five (5) off-street parking spaces.