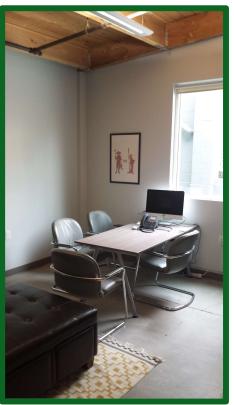

## **Property Summary**

Address: 2544 NW Upshur St. Building Size: 4,000 SF

- Creative office with designer finishes.
- Flexible floor plan.
- Two privates/meeting rooms.
- Large windows & skylights.
- High ceilings, exposed beams & ductwork.
- Dedicated server room.
- Kitchenette with dishwasher.
- Easy walking distance to restaurants/shopping.
- Five (5) off-street parking spaces.