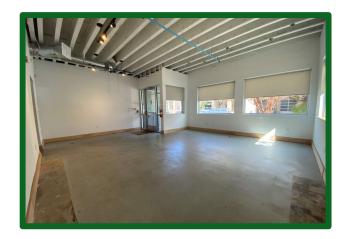

## **Property Summary**

- Creative office with designer finishes.
- Flexible floor plan.
- Two privates/meeting rooms.
- Large windows & skylights.
- High ceilings, exposed beams & ductwork.
- Dedicated server room.
- Kitchenette with dishwasher.
- Easy walking distance to restaurants
- Five (5) off-street parking spaces.