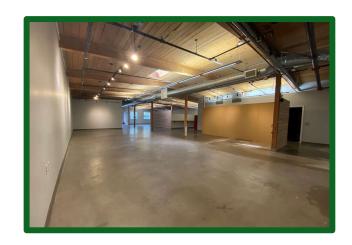

## **Property Summary**

- Creative office with designer finishes.
- Flexible floor plan.
- Two privates/meeting rooms.
- Large windows & skylights.
- High ceilings, exposed beams & ductwork.
- Dedicated server room.
- Kitchenette with dishwasher.
- Easy walking distance to restaurants
- Five (5) off-street parking spaces.