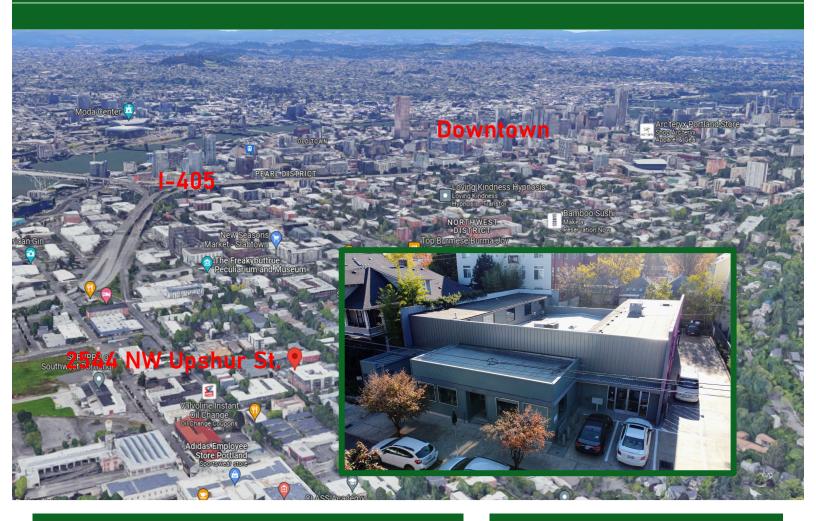

## For Lease | 2544 NW Upshur St. | Portland, OR

## 2544 NW Upshur St. | Portland, OR

Contact Scott Wright 503-335-3300

Although we obtained the information above from sources we believe to be reliable, we make no guarantee about its accuracy. It is submitted subject to the possibility of errors, omissions, change of price, rental or other conditions, prior sale, lease or financing, or withdrawal without notice. You and your legal advisors should conduct your own investigation of the property before transaction.