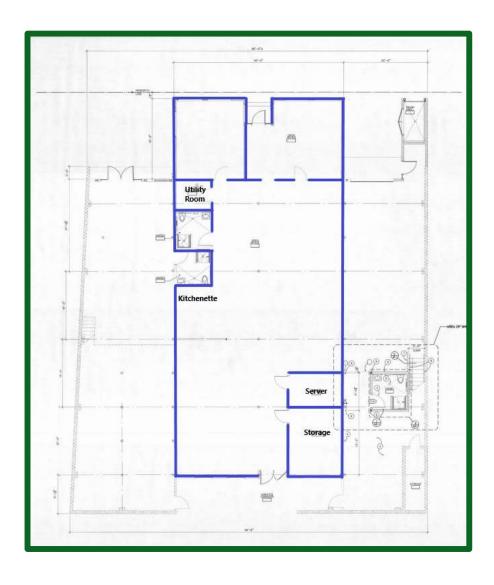

## Available Space: 4,000 SF

## **Property Summary**

- Creative office with designer finishes.
- Flexible floor plan.
- Two privates/meeting rooms.
- Large windows & skylights.
- High ceilings, exposed beams & ductwork.
- Dedicated server room.
- Kitchenette with dishwasher.
- Easy walking distance to restaurants
- Five (5) off-street parking spaces.