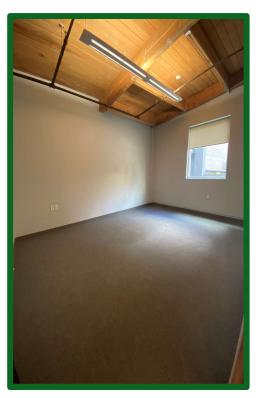

## **Property Summary**

- Creative office with designer finishes.
- Flexible floor plan.
- Two privates/meeting rooms.
- Large windows & skylights.
- High ceilings, exposed beams & ductwork.
- Dedicated server room.
- Kitchenette with dishwasher.
- Easy walking distance to restaurants
- Five (5) off-street parking spaces.