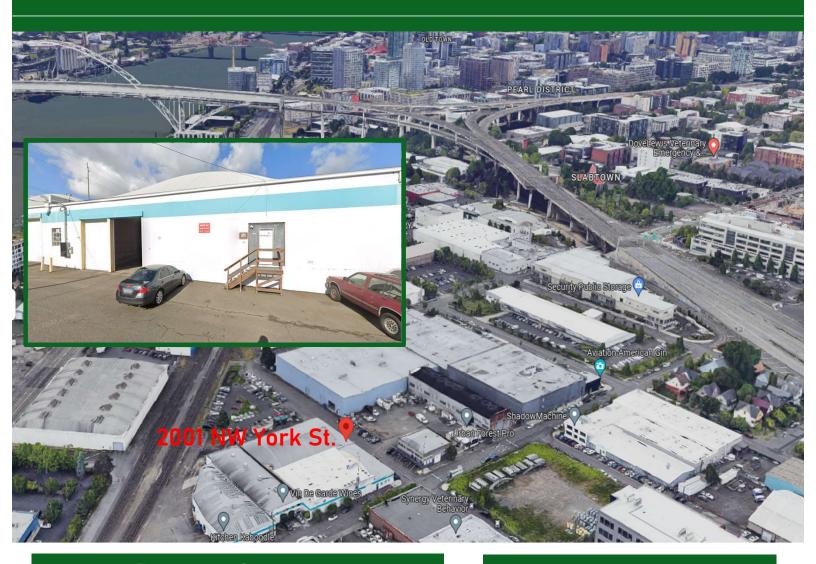

## For Lease | 2001 NW York St. | Portland, OR

## **Property Summary**

| Address:        | 2001 NW York St.      |
|-----------------|-----------------------|
|                 | Portland, OR 97209    |
| Building Size:  | 15,000 SF             |
| Truck Loading:  | 2 Recessed dock       |
|                 | high doors (14'x10')  |
|                 | 1 exterior loading    |
|                 | dock (10'x10' door)   |
|                 | Can fit 53' truck     |
| Ceiling Height: | 14' (Bow Truss Roof)  |
| Zoning:         | IG1                   |
|                 | (General Industrial)  |
| /ard Area:      | Fenced Yard on        |
|                 | East Side of Building |
|                 |                       |