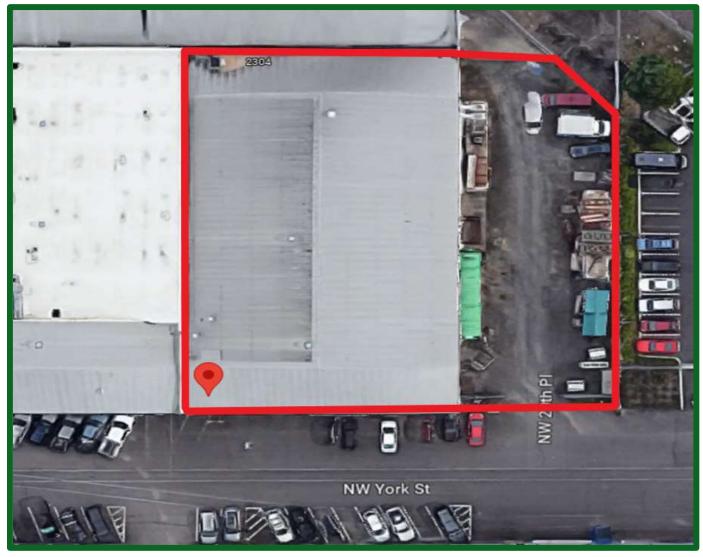

## For Lease | 2001 NW York St. | Portland, OR

## **Property Summary**

| Address:        | 2001 NW York St.      |
|-----------------|-----------------------|
|                 | Portland, OR 97209    |
| Building Size:  | 15,000 SF             |
| Truck Loading:  | 2 Recessed dock       |
|                 | high doors (14'x10')  |
|                 | 1 exterior loading    |
|                 | dock (10'x10' door)   |
|                 | Can fit 53' truck     |
| Ceiling Height: | 14' (Bow Truss Roof)  |
| Zoning:         | IG1                   |
|                 | (General Industrial)  |
| /ard Area:      | Fenced Yard on        |
|                 | East Side of Building |
|                 |                       |