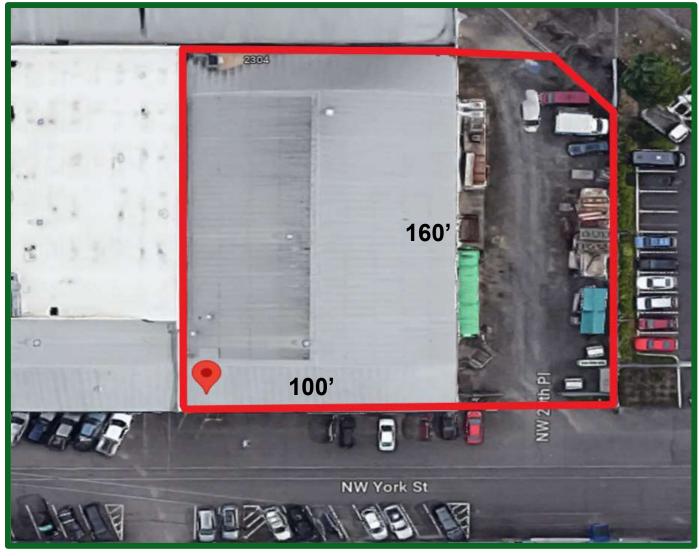

#### **Property Summary**

| Address:        | 2001 NW York St.      |  |
|-----------------|-----------------------|--|
|                 | Portland, OR 97209    |  |
| Building Size:  | 16,000 SF             |  |
| Truck Loading:  | 2 Recessed dock       |  |
|                 | high doors (14'x10')  |  |
|                 | 1 exterior loading    |  |
|                 | dock (10'x10' door)   |  |
|                 | Can fit 53' truck     |  |
| Ceiling Height: | 14' (Bow Truss Roof)  |  |
| Zoning:         | IG1                   |  |
|                 | (General Industrial)  |  |
| Yard Area:      | Fenced Yard on        |  |
|                 | East Side of Building |  |
|                 |                       |  |