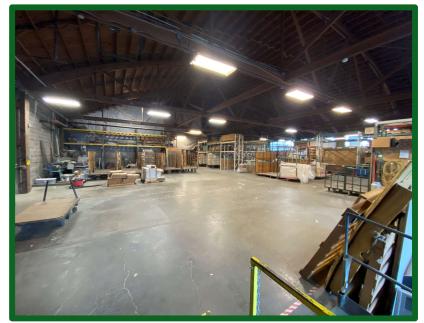

# 2001 NW York St. Portland, OR

Clear Span Warehouse w/ 14' Clearance

2 Recessed Dock Doors

Contact Scott Wright 503-335-3300