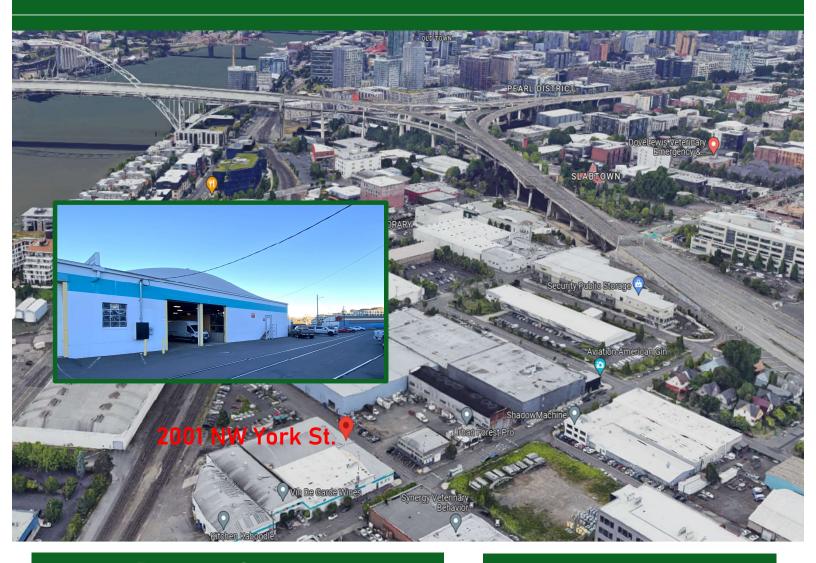

### For Lease | 2001 NW York St. | Portland, OR

#### **Property Summary**

| Address:        | 2001 NW York St.      |  |
|-----------------|-----------------------|--|
|                 | Portland, OR 97209    |  |
| Building Size:  | 16,000 SF             |  |
| Truck Loading:  | 2 Recessed dock       |  |
|                 | high doors (14'x10')  |  |
|                 | 1 exterior loading    |  |
|                 | dock (10'x10' door)   |  |
|                 | Can fit 53' truck     |  |
| Ceiling Height: | 14' (Bow Truss Roof)  |  |
| Zoning:         | IG1                   |  |
|                 | (General Industrial)  |  |
| Yard Area:      | Fenced Yard on        |  |
|                 | East Side of Building |  |
|                 |                       |  |