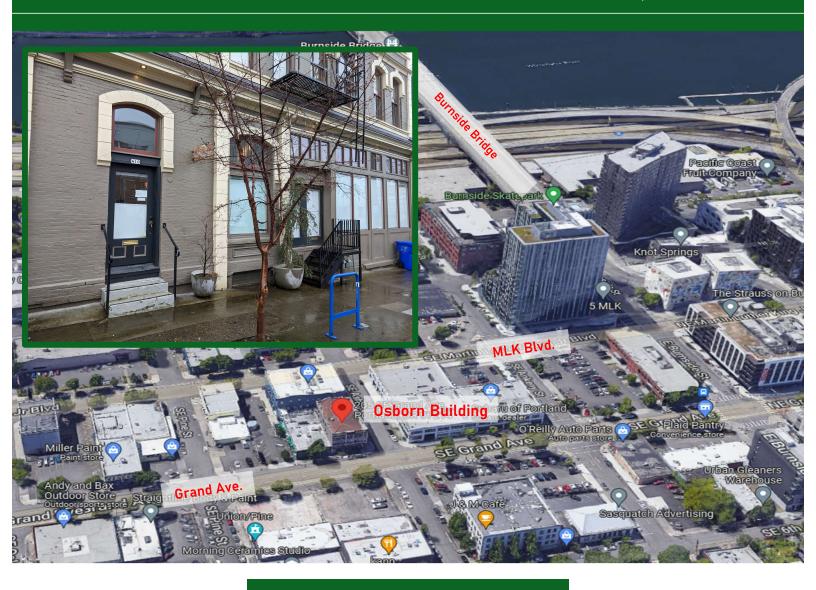

## For Lease | 410 SE Ash St. | Portland, OR

## The Osborn Building

Property Summary 1,187 SF

- Kitchenette
- 3 Private Rooms
- Common Area Bathrooms
- Elevator served
- Historic Bldg. w/modern finishes

Asking Rent \$2,100/mo. + NNN's (\$21.23/sf/yr.)

Contact Will Wright 503-335-3300