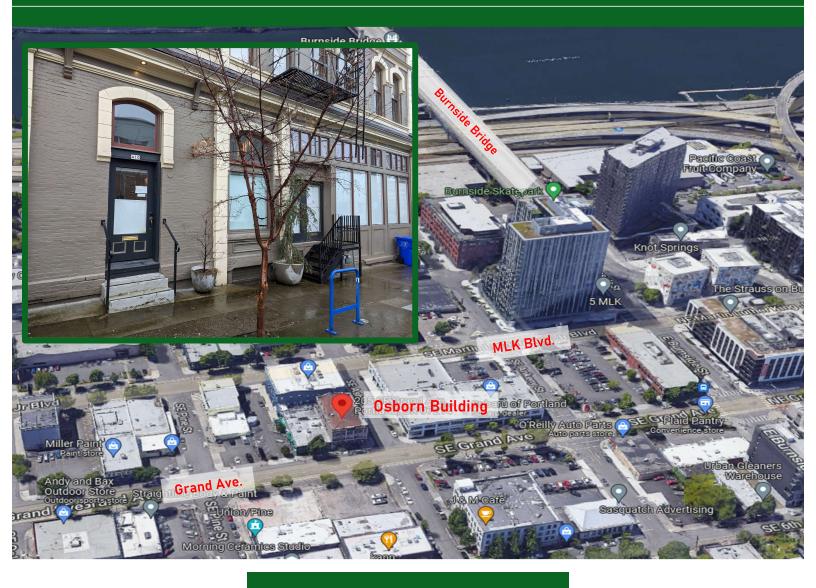

## For Lease | 410 SE Ash St. | Portland, OR

## The Osborn Building

Property Summary 1,187 SF

- Kitchenette
- 3 Private Rooms
- Common Area Bathrooms
- Elevator served
- Historic Bldg. w/modern finishes

Asking Rent \$2,250/mo. + NNN's (\$22.75/sf/yr.)