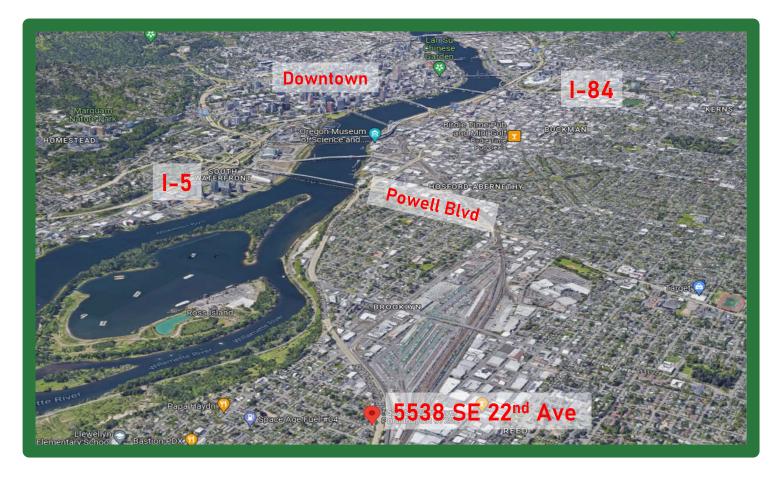

## **Property Summary**

Address: 5538 SE 22<sup>nd</sup> Ave.

Portland, OR

Building Size: 2,170 SF on 2 Floors

Lot Size: 4,078 SF

Zoning: CE (Commercial Employment)

Off-Street Parking: 5 Spaces

Traffic Signal: One block away on SE Harold