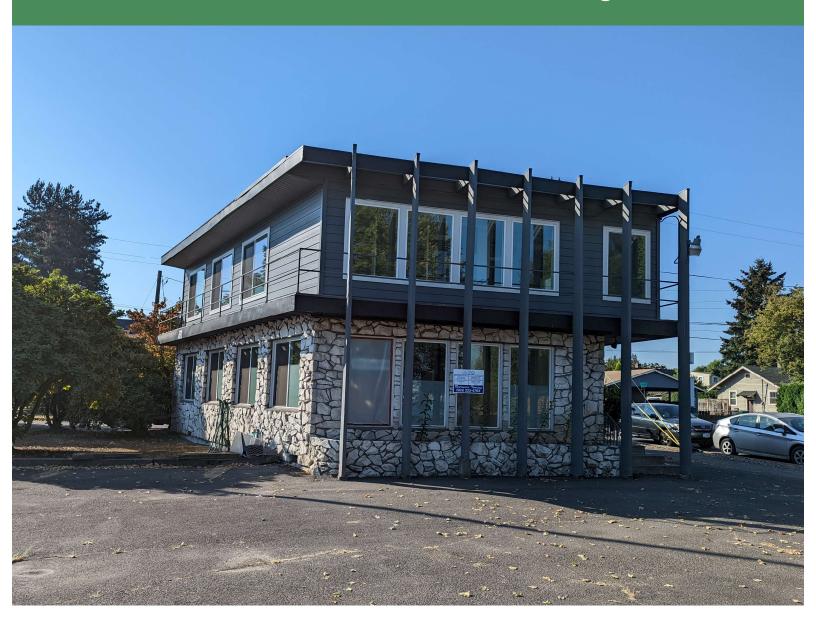

## **Property Summary**

Address: 5538 SE 22<sup>nd</sup> Ave.

Portland, OR

Building Size: 2,170 SF on 2 Floors

Lot Size: 4,078 SF

Zoning: CE (Commercial Employment)

Off-Street Parking: 5 Spaces

Traffic Signal: One block away on SE Harold

## 5538 SE 22nd Ave

## **Additional Features**

- Interior & Exterior Stairs to 2<sup>nd</sup> Floor
- Private Office on 1<sup>st</sup> and 2<sup>nd</sup> Floor
- High visibility off of SE McLoughlin Blvd.
- Private bathrooms on 1st & 2nd Floor