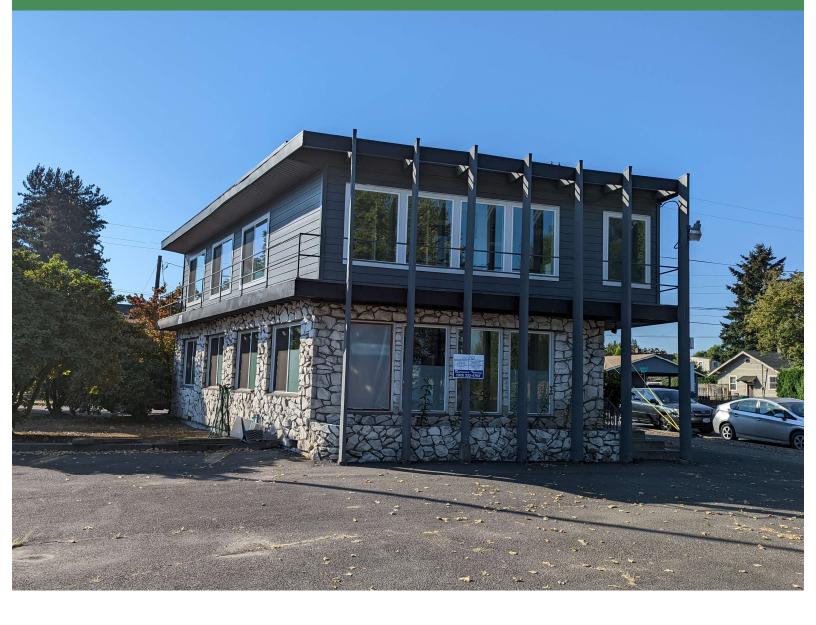

## For Sale | Close-in SE | McLoughlin Blvd.

d

| Property Summary                           |                                               |
|--------------------------------------------|-----------------------------------------------|
| Address:                                   | 5538 SE 22 <sup>nd</sup> Ave.<br>Portland, OR |
| Building Size:                             | 2,170 SF on 2 Floors                          |
| Lot Size:                                  | 4,078 SF                                      |
| Zoning:                                    | <b>CE</b> (Commercial Employment)             |
| Off-Street Parking:                        | 5 Spaces                                      |
| Traffic Signal: One block away on SE Harol |                                               |

## 5538 SE 22<sup>nd</sup> Ave

## **Additional Features**

- Interior & Exterior Stairs to 2<sup>nd</sup> Floor
- Private Office on 1<sup>st</sup> and 2<sup>nd</sup> Floor
- High visibility off of SE McLoughlin Blvd.
- Private bathrooms on 1<sup>st</sup> & 2<sup>nd</sup> Floor