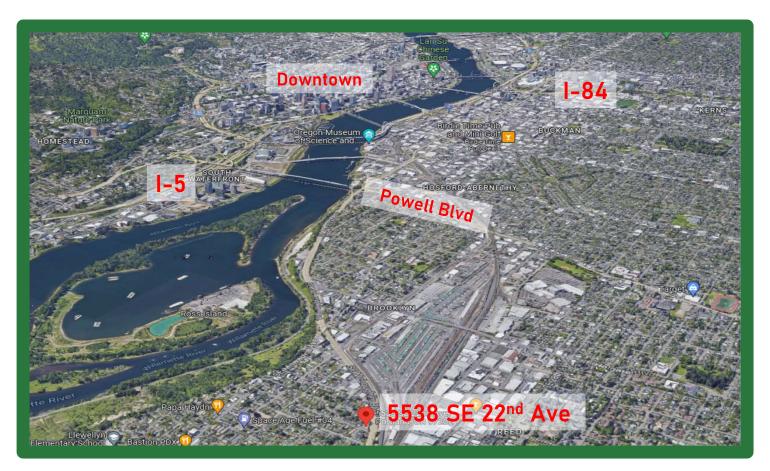

## For Sale | Close-in SE | McLoughlin Blvd.

d

| Property Summary                           |                                               |
|--------------------------------------------|-----------------------------------------------|
| Address:                                   | 5538 SE 22 <sup>nd</sup> Ave.<br>Portland, OR |
| Building Size:                             | 2,170 SF on 2 Floors                          |
| Lot Size:                                  | 4,078 SF                                      |
| Zoning:                                    | <b>CE</b> (Commercial Employment)             |
| Off-Street Parking:                        | 5 Spaces                                      |
| Traffic Signal: One block away on SE Harol |                                               |

## 5538 SE 22<sup>nd</sup> Ave