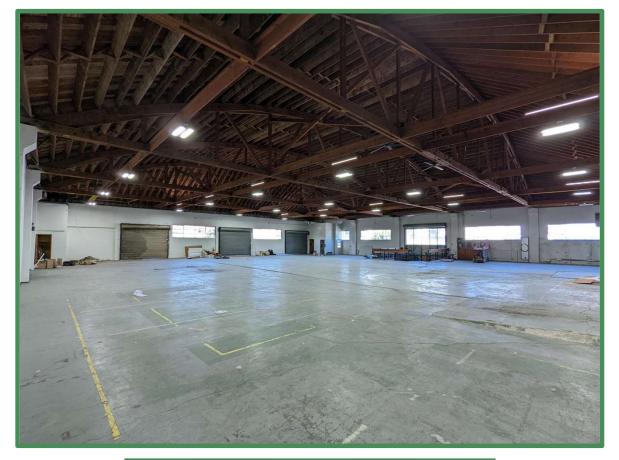

## **Property Summary**

Address: 202-240 SE Yamhill St.

Portland, OR 97214

Office Size: +1,500 SF

Truck Loading: 1 Grade Level 3 Dock High

Ceiling Height: 12'-16' clear

Electric Power: 800 amp, 240V, 3ph Lighting: New LED throughout

## 202-240 SE Yamhill St., Portland, OR

Grade Level truck door on SE 3rd Ave

3 Dock High truck doors on SE  $2^{nd}$  Ave.

10,000 sf with access from SE 3<sup>rd</sup> Ave.

Fee Based Off Street Parking available on SE 2nd