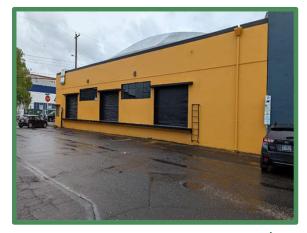

## 202-240 SE Yamhill St., Portland, OR

Grade Level truck door on SE 3rd Ave

3 Dock High truck doors on SE  $2^{nd}$  Ave.

10,000 sf with access from SE 3<sup>rd</sup> Ave.

Fee Based Off Street Parking available on SE 2nd