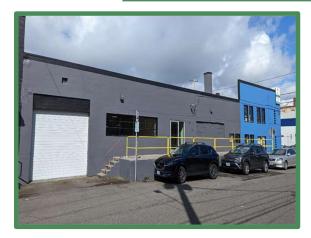

## 202-240 SE Yamhill St., Portland, OR

Grade Level truck door on SE 3rd Ave

3 Dock High truck doors on SE  $2^{nd}$  Ave.

10,000 sf with access from SE 3<sup>rd</sup> Ave.

Fee Based Off Street Parking available on SE 2nd