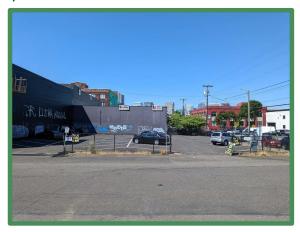

## 202-240 SE Yamhill St., Portland, OR

Grade Level truck door on SE 3rd Ave

3 Dock High truck doors on SE  $2^{nd}$  Ave.

10,000 sf with access from SE 3<sup>rd</sup> Ave.

Fee Based Off Street Parking available on SE 2nd