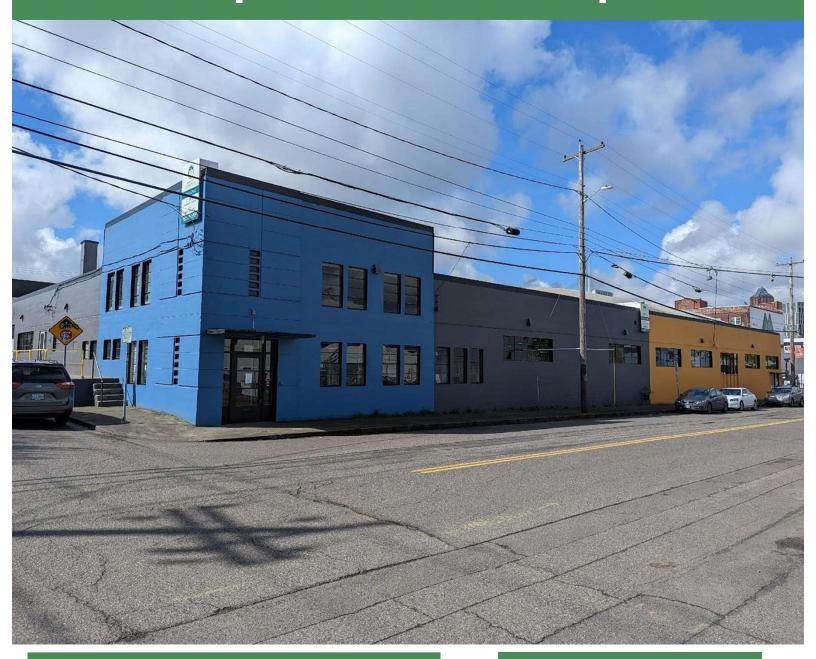

## For Lease 202-240 SE Yamhill St. Portland OR

## **Property Summary**

Address: 202-240 SE Yamhill St.

Portland, OR 97214

Office Size: +1,500 SF

Truck Loading: 1 Grade Level 3 Dock High

Ceiling Height: 12'-16' clear

Electric Power: 800 amp, 240V, 3ph Lighting: New LED throughout

Zoning: IG1 (Broad range of uses)

Fee Based Off Street Parking available on SE 2nd

Asking Rent \$0.85/SF/Mo. + NNN

Building Size
20,000 SF
Can be divided into 10,000 SF

Contact Will Wright 503-335-3300

WRIGHT COMMERCIAL