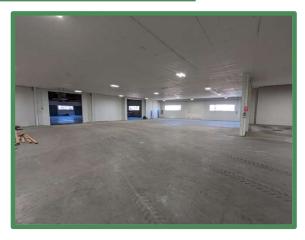

## **Property Summary**

Address: 202-240 SE Yamhill St.

Portland, OR 97214

Office Size: +1,500 SF

Truck Loading: 1 Grade Level 3 Dock High

Ceiling Height: 12'-16' clear

Electric Power: 800 amp, 240V, 3ph Lighting: New LED throughout

Zoning: IG1 (Broad range of uses)

Fee Based Off Street Parking available on SE 2nd

Asking Rent \$0.85/SF/Mo. + NNN

Building Size
20,000 SF
Can be divided into 10,000 SF

Contact Will Wright 503-335-3300

WRIGHT COMMERCIAL