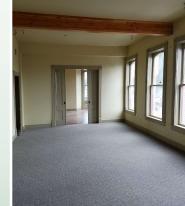

### 2<sup>nd</sup> Floor Office

- 1,650 SF Office
- 1 Large & 2 small private offices
- Conference Room
- Kitchenette
- Elevator served
- Historic Bldg. w/ modern finishes.

\$2,956/mo. + NNN's (\$21.50/sf/yr)