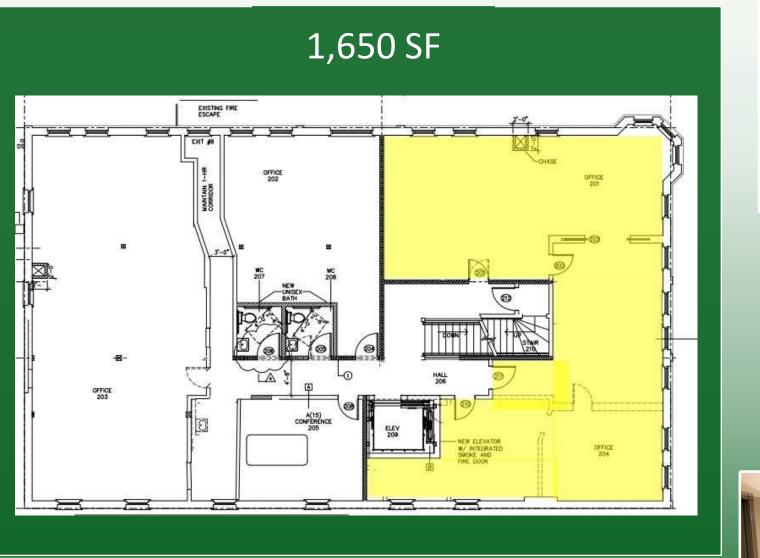

### 2<sup>nd</sup> Floor Office

- 1,650 SF Office
- 1 Large & 2 small private offices
- Conference Room
- Kitchenette
- Elevator served
- Historic Bldg. w/ modern finishes.

\$2,956/mo. + NNN's (\$21.50/sf/yr)