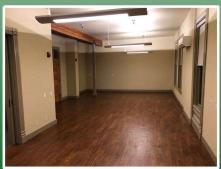

### 2<sup>nd</sup> Floor Office

- 1,650 SF Office
- 1 Large & 2 small private offices
- Conference Room
- Kitchenette
- Elevator served
- Historic Bldg. w/ modern finishes.

\$2,956/mo. + NNN's (\$21.50/sf/yr)