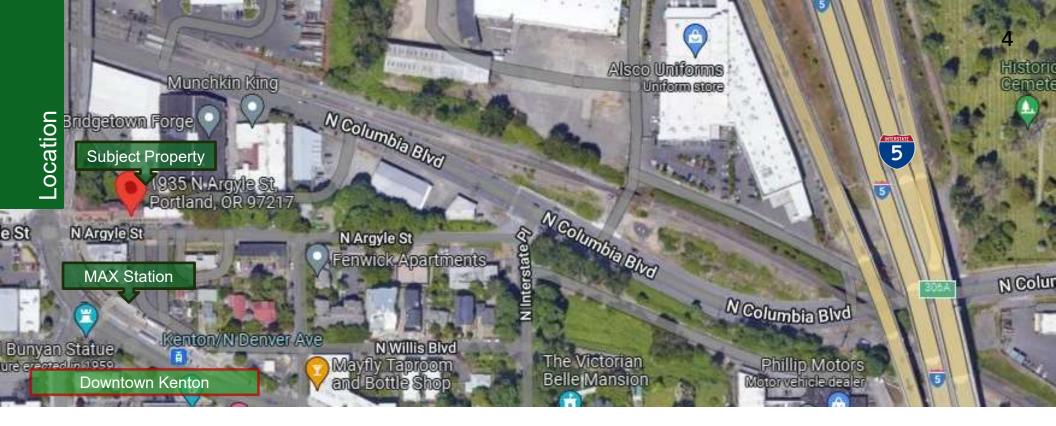

## **Property Summary**

Address: Portland OR 97217

Rentable SF: 1,000 - 4,303 SF Divisible

Lot Size: 9,100 SF

1935 N Argyle St.

Truck Loading 1 Grade Level

Ceiling Height 8' – 12' clear

Electric Power +400amp, 240V, 3ph

80

Transit Score

MAX & Bus Access!

MAX Station across the street.