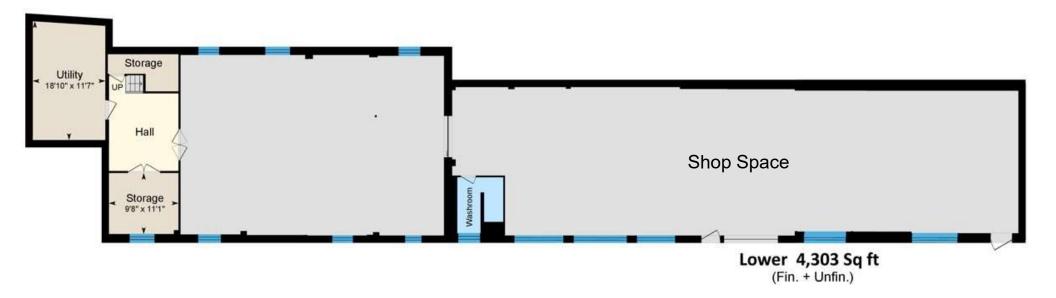

## **Property Summary**

Address: Portland OR 97217

Rentable SF: 1,000 - 4,303 SF Divisible

Lot Size: 9,100 SF

1935 N Argyle St.

Truck Loading 1 Grade Level

Ceiling Height 8' – 12' clear

Electric Power +400amp, 240V, 3ph

Lighting New LED throughout

Zoning CM2 (Broad range of uses)

Lease Rate \$0.75/mo./sf Gross

\$3,227.25/mo.

Floor Plan

Walk Score 81 Very Walkable.
Great restaurants along N Denver!

Bike Score 93 Biker's Paradise.