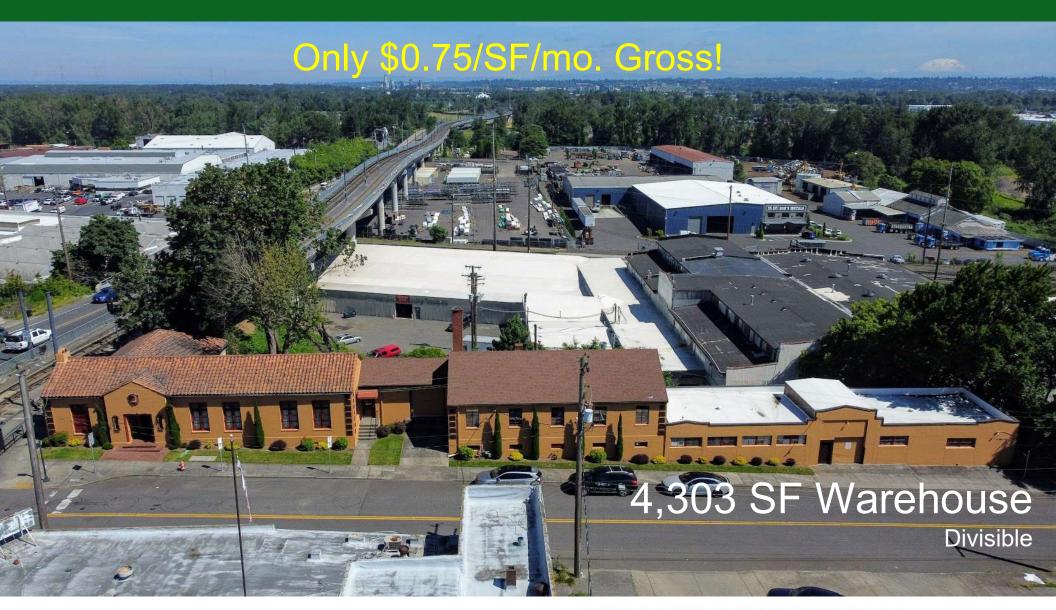

## **Property Summary**

Address: Portland OR 97217

Rentable SF: 1,000 - 4,303 SF Divisible

Lot Size: 9,100 SF

1935 N Argyle St.

Truck Loading 1 Grade Level

Ceiling Height 8' – 12' clear

Electric Power +400amp, 240V, 3ph

Lighting New LED throughout

Zoning CM2 (Broad range of uses)

Lease Rate \$0.75/mo./sf Gross

\$3,227.25/mo.

Floor Plan

Walk Score 81 Very Walkable.
Great restaurants along N Denver!

Bike Score 93 Biker's Paradise.