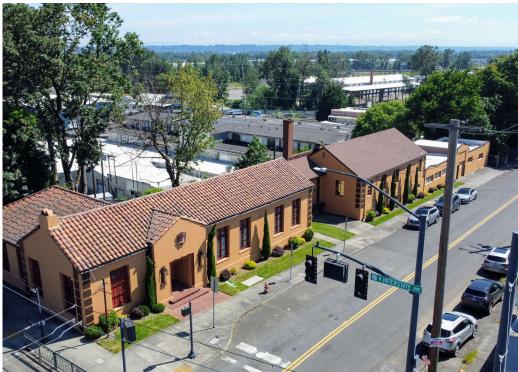

## For Lease 1935 N Argyle St | Portland OR

WRIGHT COMMERCIAL

REAL ESTATE SERVICES

Although we obtained the information above from sources we believe to be reliable, we make no guarantee about its accuracy. It is submitted subject to the possibility of errors, omissions, change of price, rental or other conditions, prior sale, lease or financing, or withdrawal without notice. You and your legal advisors should conduct your own investigation of the property before transaction.

## **Property Summary**

Address: Portland OR 97217

Rentable SF: 1,000 - 4,303 SF Divisible

Lot Size: 9,100 SF

1935 N Argyle St.

Truck Loading 1 Grade Level

Ceiling Height 8' – 12' clear

Electric Power +400amp, 240V, 3ph