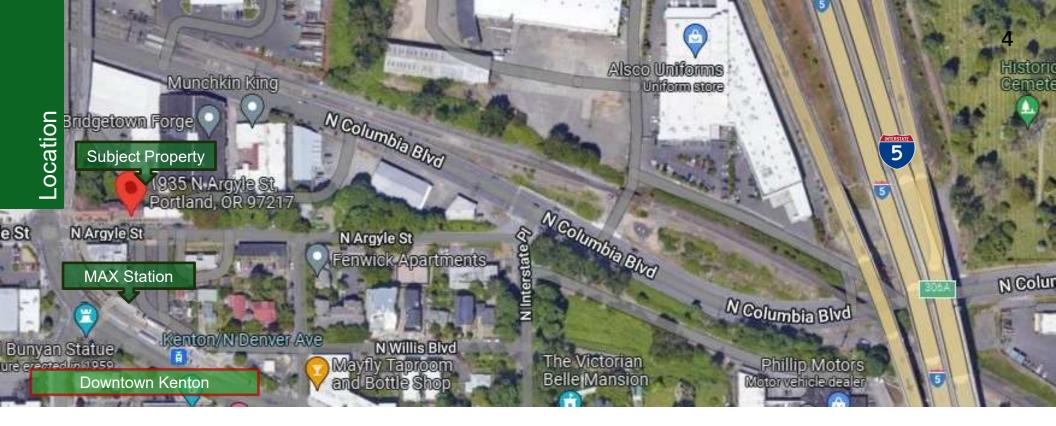

Walk Score 81 Very Walkable.
Great restaurants along N Denver!

Bike Score 93 Biker's Paradise.

80

Transit Score

MAX & Bus Access!

MAX Station across the street.