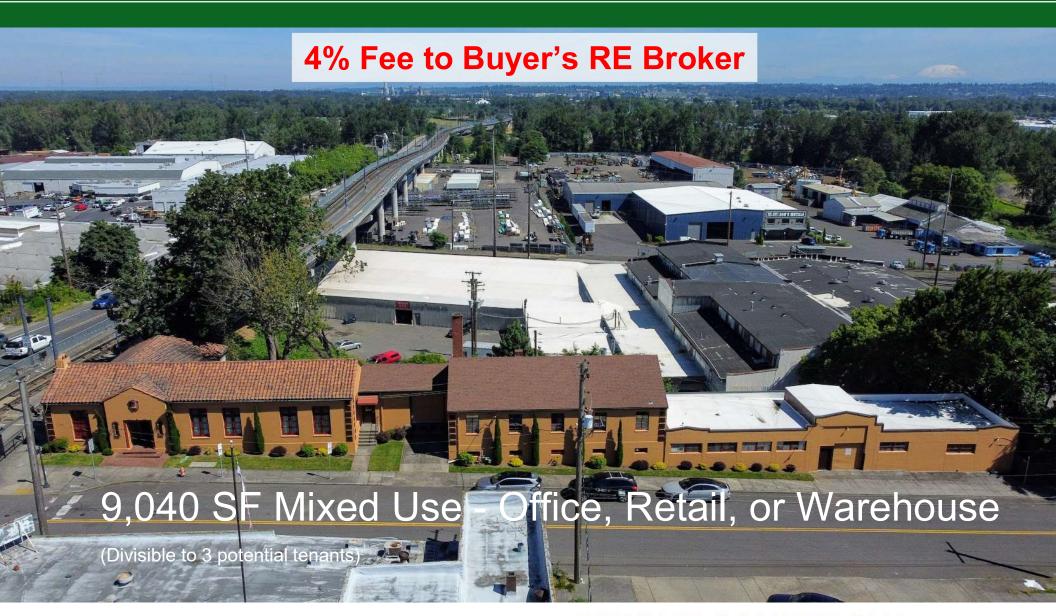

## For Sale or Lease

1935 N Argyle St | Portland OR

WRIGHT COMMERCIAL

REAL ESTATE SERVICES

## **Property Summary**

| Address:       | 1935 N Argyle St.<br>Portland OR 97217 |
|----------------|----------------------------------------|
| Building Size: | 9,040 SF (Will Divide)                 |
| Lot Size:      | 9,100 SF                               |
| Truck Loading  | 1 Grade Level 1 Dock High              |
| Ceiling Height | 8' – 12' clear                         |
| Electric Power | +400amp, 240V, 3ph                     |
| Lighting       | New LED throughout                     |
| Zoning         | CM2 (Broad range of uses)              |
| Lease Rate     | \$1.20/SF/Mo.+NNN's                    |

\$1,498,200.00 (\$165/sf)

**New Price!** 

Although we obtained the information above from sources we believe to be reliable, we make no guarantee about its accuracy. It is submitted subject to the possibility of errors, omissions, change of price, rental or other conditions, prior sale, lease or financing, or withdrawal without notice. You and your legal advisors should conduct your own investigation of the property before transaction.