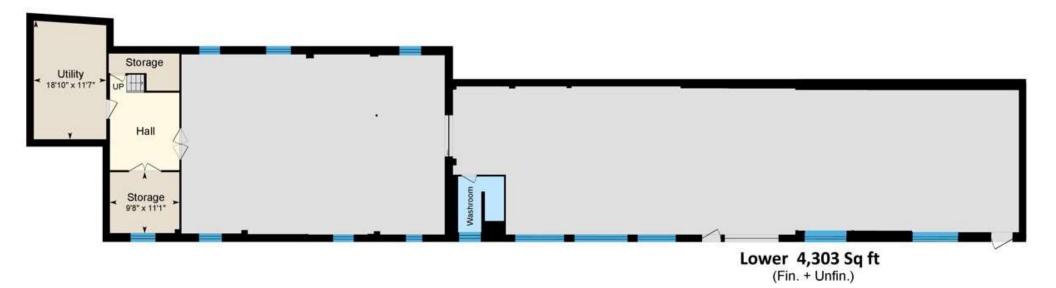

## **Property Summary**

| Address:       | 1935 N Argyle St.<br>Portland OR 97217 |
|----------------|----------------------------------------|
| Building Size: | 9,040 SF (Will Divide)                 |
| Lot Size:      | 9,100 SF                               |
| Truck Loading  | 1 Grade Level 1 Dock High              |
| Ceiling Height | 8' – 12' clear                         |
| Electric Power | +400amp, 240V, 3ph                     |
| Lighting       | New LED throughout                     |
| Zoning         | CM2 (Broad range of uses)              |
| Lease Rate     | \$1.20/SF/Mo.+NNN's                    |