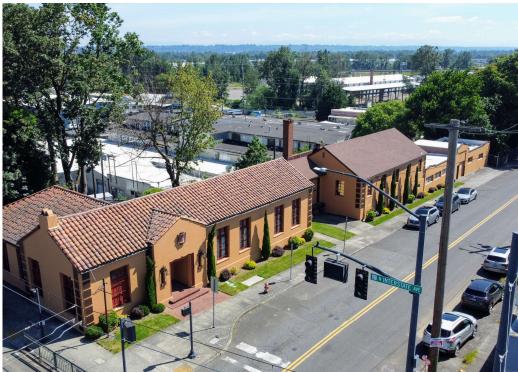

## For Sale or Lease

1935 N Argyle St | Portland OR

WRIGHT COMMERCIAL

REAL ESTATE SERVICES

## **Property Summary**

| Address:       | 1935 N Argyle St.<br>Portland OR 97217 |
|----------------|----------------------------------------|
| Building Size: | 9,040 SF (Will Divide)                 |
| Lot Size:      | 9,100 SF                               |
| Truck Loading  | 1 Grade Level 1 Dock High              |
| Ceiling Height | 8' – 12' clear                         |
| Electric Power | +400amp, 240V, 3ph                     |
| Lighting       | New LED throughout                     |
| Zoning         | CM2 (Broad range of uses)              |
| Lease Rate     | \$1.20/SF/Mo.+NNN's                    |