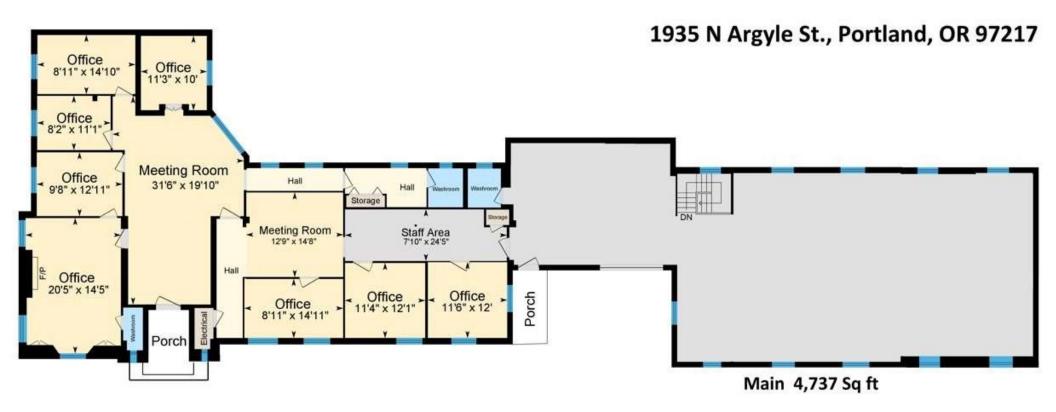

## **Property Summary**

| Address:       | 1935 N Argyle St.<br>Portland OR 97217 |
|----------------|----------------------------------------|
| Building Size: | 9,040 SF (Will Divide)                 |
| Lot Size:      | 9,100 SF                               |
| Truck Loading  | 1 Grade Level 1 Dock High              |
| Ceiling Height | 8' – 12' clear                         |
| Electric Power | +400amp, 240V, 3ph                     |
| Lighting       | New LED throughout                     |
| Zoning         | CM2 (Broad range of uses)              |
| Lease Rate     | \$1.20/SF/Mo.+NNN's                    |