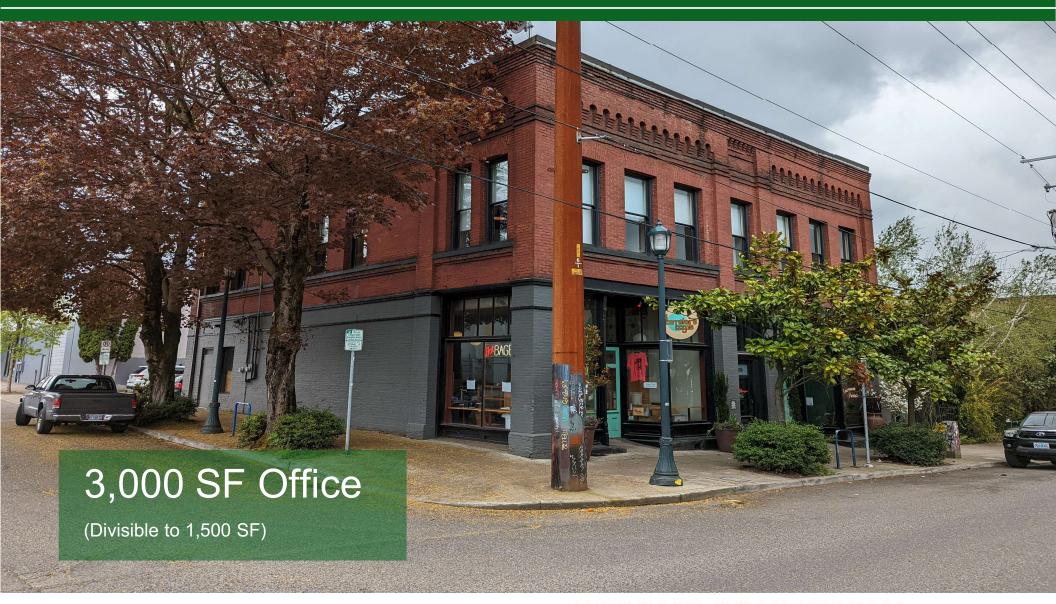

## For Lease 818 N. Russell St. Portland OR

WRIGHT COMMERCIAL

REAL ESTATE SERVICES

Although we obtained the information above from sources we believe to be reliable, we make no guarantee about its accuracy. It is submitted subject to the possibility of errors, omissions, change of price, rental or other conditions, prior sale, lease or financing, or withdrawal without notice. You and your legal advisors should conduct your own investigation of the property before transaction.

| Audiess.            | Portland OR 97227             |
|---------------------|-------------------------------|
| Space Size:         | 3,000 SF w/ 4 privates        |
|                     | Divisible to 1,500 SF         |
| * 2nd Floor         | * Private Entrance            |
| * 2 Kitchenettes    | * 2 Bathrooms w/ shower       |
| * Gas Heat          | * Air-conditioned             |
| Off-Street Parking: | 4 spaces                      |
| Base Rent:          | \$4,000/mo. (\$16/sf) + NNN's |