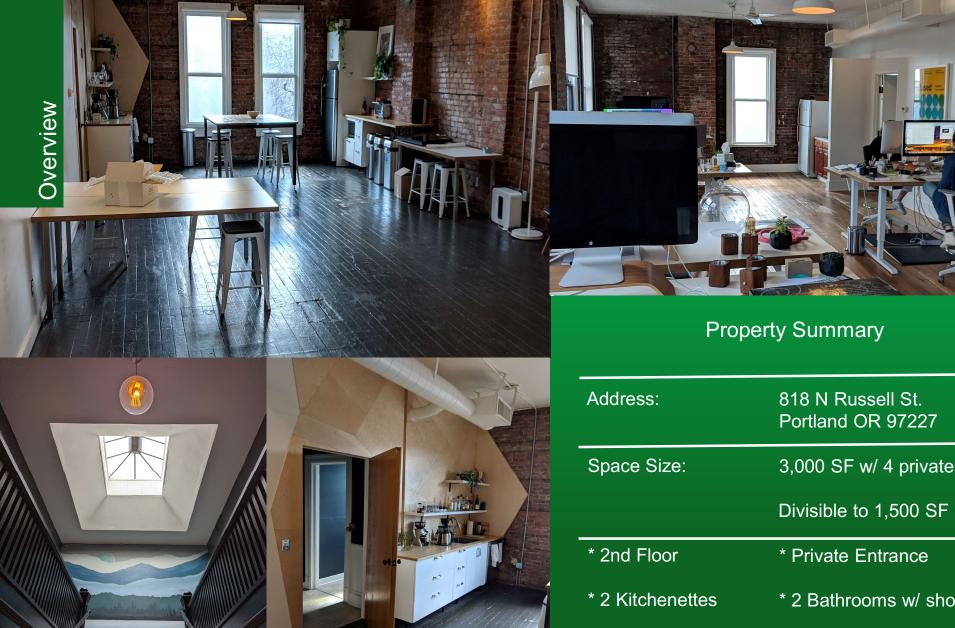

| Audiess.            | Portland OR 97227             |
|---------------------|-------------------------------|
| Space Size:         | 3,000 SF w/ 4 privates        |
|                     | Divisible to 1,500 SF         |
| * 2nd Floor         | * Private Entrance            |
| * 2 Kitchenettes    | * 2 Bathrooms w/ shower       |
| * Gas Heat          | * Air-conditioned             |
| Off-Street Parking: | 4 spaces                      |
| Base Rent:          | \$4,000/mo. (\$16/sf) + NNN's |