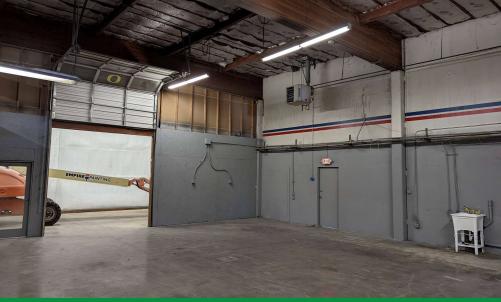

## **Property Summary**

| Address:       | 2663 NW St Helens Rd.<br>Portland OR 97210 |
|----------------|--------------------------------------------|
| Building Size: | 7,000 SF                                   |
| Office Size:   | +/-1,500 SF                                |
| Truck Loading  | 1 Grade Level 2 Dock High                  |
| Ceiling Height | 18' clear                                  |
| Electric Power | 400amp, 240V, 3ph                          |
| Lighting       | New LED throughout                         |
| Zoning         | IH (Heavy Industrial)                      |
| Asking Rent    | \$6,650/Mo. + NNN                          |