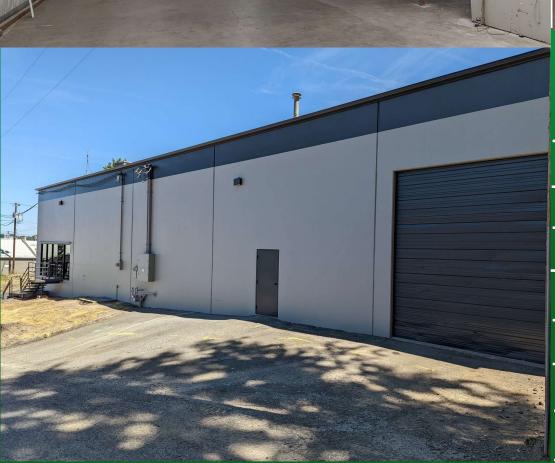

## For Lease 2663 NW St Helens Rd. Portland OR

## **Property Summary**

| Address:       | 2663 NW St Helens Rd.<br>Portland OR 97210 |
|----------------|--------------------------------------------|
| Building Size: | 7,000 SF                                   |
| Office Size:   | +/-1,500 SF                                |
| Truck Loading  | 1 Grade Level 2 Dock High                  |
| Ceiling Height | 18' clear                                  |
| Electric Power | 400amp, 240V, 3ph                          |
| Lighting       | New LED throughout                         |
| Zoning         | IH (Heavy Industrial)                      |
| Asking Rent    | \$6,650/Mo. + NNN                          |