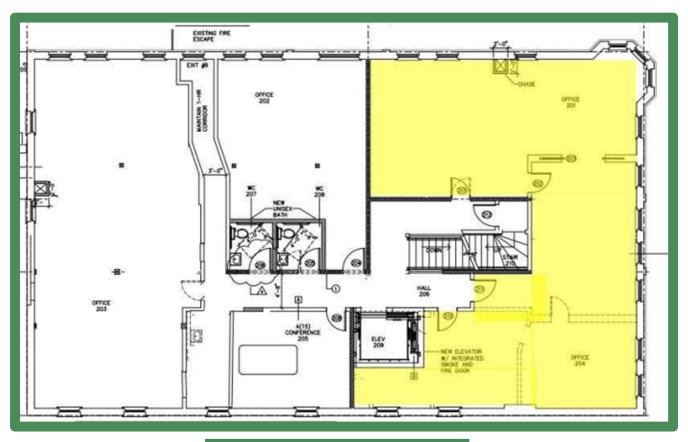

## **Property Summary**

- 2<sup>nd</sup> Floor 1,650 SF Office
- 1 Large & 2 Small private offices
- Conference Room
- Kitchenette
- Elevator served
- Secure Access Entry
- Historic Bldg. w/modern finishes.