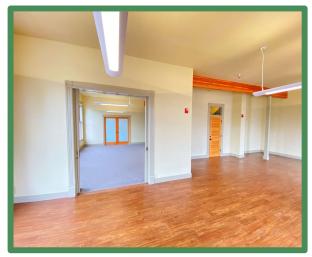

## **Property Summary**

- 2<sup>nd</sup> Floor 1,650 SF Office
- 1 Large & 2 Small private offices
- Conference Room
- Kitchenette
- Elevator served
- Secure Access Entry
- Historic Bldg. w/modern finishes.