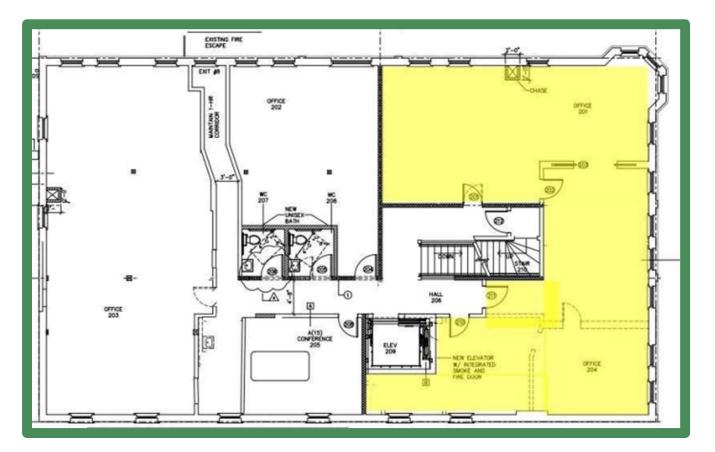

### **Property Summary**

- 2<sup>nd</sup> Floor 1,650 SF Office
- 1 Large & 2 Small private offices
- Conference Room
- Kitchenette
- Elevator served
- Historic Bldg. w/modern finishes.

Asking Rent \$2,682/Mo.+NNN's (\$19.50/sf/yr)

#### 1,650 SF 2<sup>nd</sup> Floor Office