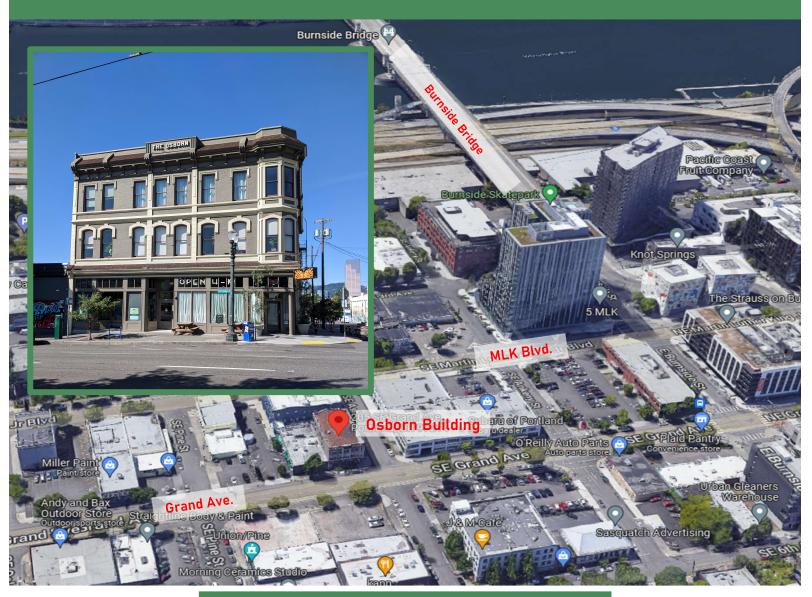

# For Lease | 205 SE Grand Ave. | Portland, OR

# The Osborn Building

# 205 SE Grand Ave.