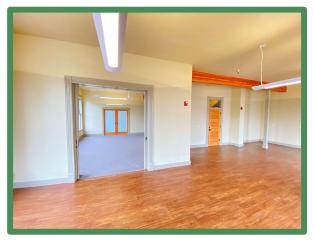

### **Property Summary**

- 2<sup>nd</sup> Floor 1,650 SF Office
- 1 Large & 2 Small private offices
- Conference Room
- Kitchenette
- Elevator served
- Historic Bldg. w/modern finishes.

Asking Rent \$2,682/Mo.+NNN's (\$19.50/sf/yr)

#### 1,650 SF 2<sup>nd</sup> Floor Office