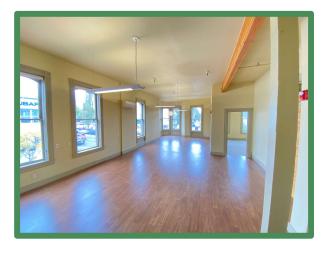

### **Property Summary**

- 2<sup>nd</sup> Floor 1,650 SF Office
- 1 Large & 2 Small private offices
- Conference Room
- Kitchenette
- Elevator served
- Historic Bldg. w/modern finishes.

Asking Rent \$2,682/Mo.+NNN's (\$19.50/sf/yr)

#### 1,650 SF 2<sup>nd</sup> Floor Office