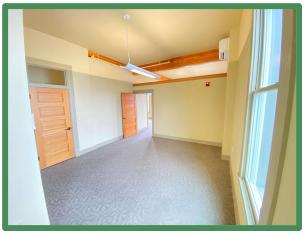

### **Property Summary**

- 2<sup>nd</sup> Floor 1,650 SF Office
- 1 Large & 2 Small private offices
- Conference Room
- Kitchenette
- Elevator served
- Historic Bldg. w/modern finishes.

Asking Rent \$2,682/Mo.+NNN's (\$19.50/sf/yr)

#### 1,650 SF 2<sup>nd</sup> Floor Office