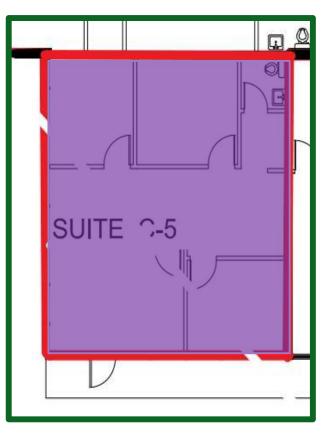

# Space AvailabilityA-1: 1,361 SFA-1 & 15 can beA-15: 1,341 SFcombined to totalC-5: 990 SF2,702 SF

## 6645 NE 78<sup>th</sup> Ct. - Suite C5