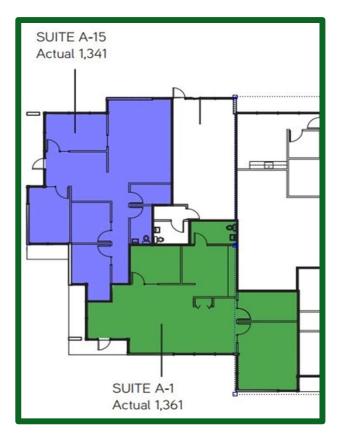

# Space AvailabilityA-1: 1,361 SFA-1 & 15 can beA-15: 1,341 SFcombined to totalC-5: 990 SF2,702 SF

#### 6601 NE 78<sup>th</sup> Ct. – Suite A1 & A15