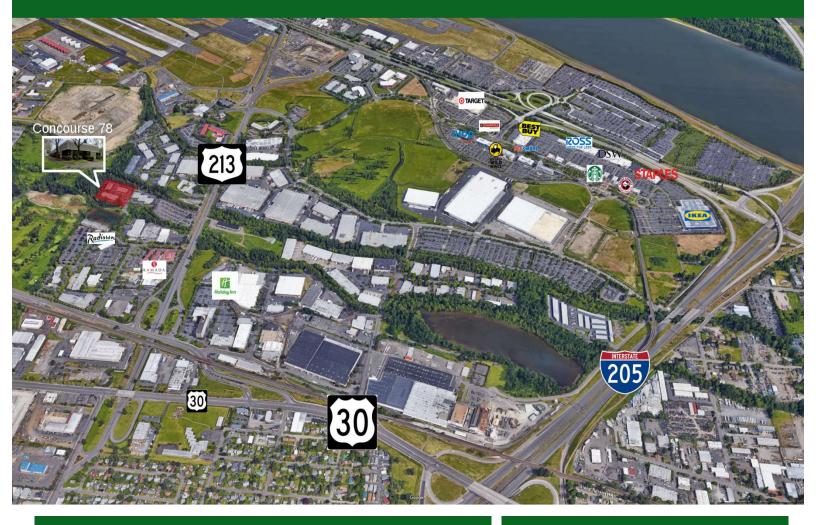

#### **Property Summary**

- Near Cascade Station and Portland International Airport
- Convenient Access to I-205 and I-84
- Free On-Site Parking
- Newly remodeled with updated finishes
- Building signage available
- Parking ratio: 4.5/1,000